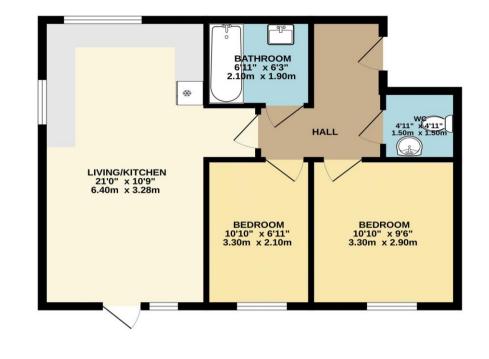

## GROUND FLOOR 552 sq.ft. (51.3 sq.m.) approx.

TOTAL FLOOR AREA: 552 sq.ft. (51.3 sq.m.) approx. How the sever alternist has been made to ensure the accuracy of the floorphan constant there, measurements for a sever alternist has been made to ensure the accuracy of the floorphan constant of them, measurements does a sever alternist the several to the several several several several several several measurement. This plan is not intervaling or efficiency or one of ward should be used as such by any spectrue purchaser. The services, systems and applances shown have not been tested and no guarantee as to their operating or efficiency or one of ward.