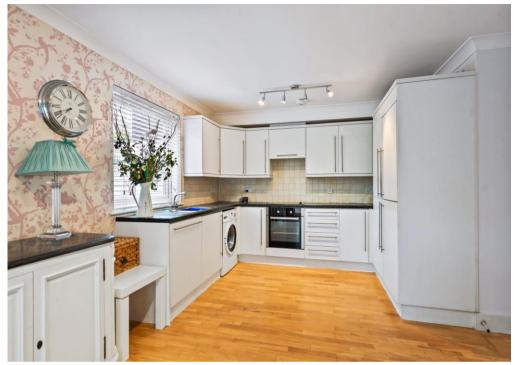

An entrance hall leads to the one double bedroom, one single bedroom, the bathroom, separate wc/cloakroom, and onto the open plan and triple aspect lounge/dining/kitchen, with door and windows opening onto the private courtyard.

## <u>Outside</u>

The apartment has its own private courtyard. There are also communal gardens with planting beds and sitting out spaces within the grounds of the development.