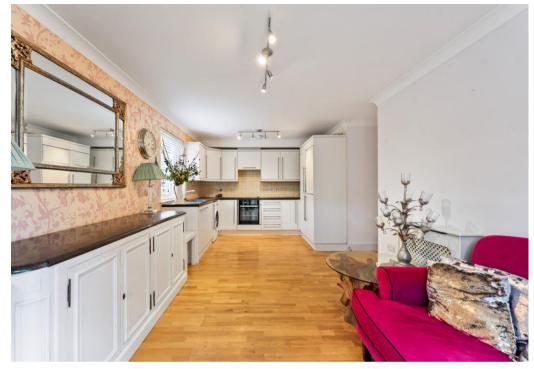

An entrance hall leads to the one double bedroom, one single bedroom, the bathroom, separate wc/cloakroom, and onto the open plan and triple aspect lounge/dining/kitchen, with door and windows opening onto the private courtyard.