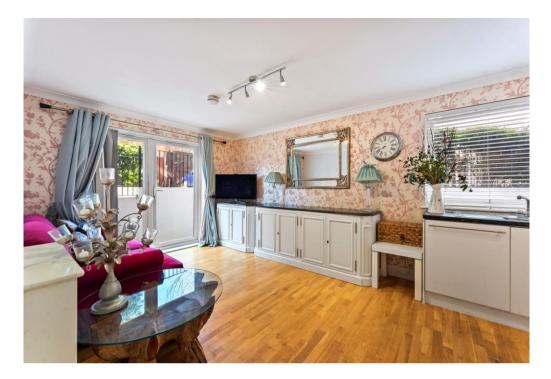

An entrance hall leads to the one double bedroom, one single bedroom, the bathroom, separate wc/cloakroom, and onto the open plan and triple aspect lounge/dining/kitchen, with door and windows opening onto the private courtyard.