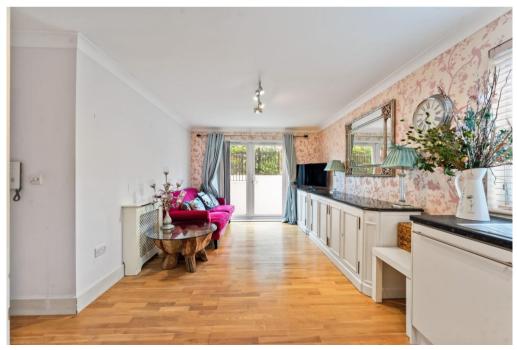

An entrance hall leads to the one double bedroom, one single bedroom, the bathroom, separate wc/cloakroom, and onto the open plan and triple aspect lounge/dining/kitchen, with door and windows opening onto the private courtyard.